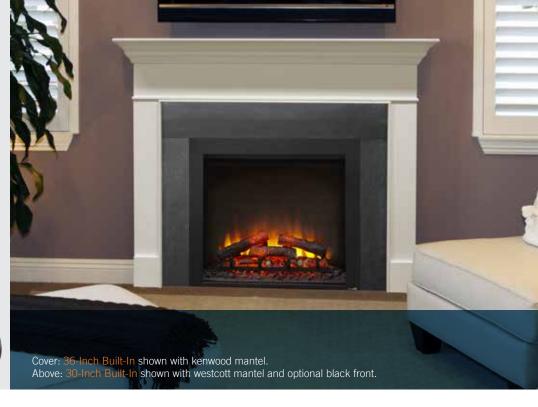

#### 36-Inch Built-In

- Efficient LED lighting and flame technology
- Multi-function remote standard

#### 30-Inch Built-In

- Efficient LED lighting and flame technology
- · Multi-function remote standard