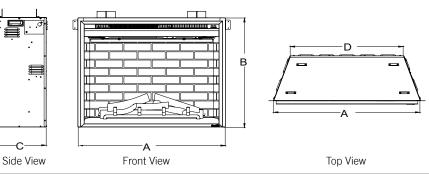

# Specifications BTU

|                            | BTU Output |        | Width (A) |         | Height (B) |                                      | Depth (C) |         | Rear Width (D) |         |
|----------------------------|------------|--------|-----------|---------|------------|--------------------------------------|-----------|---------|----------------|---------|
| Model                      | 120V       | 240V   | Unit      | Framing | Unit       | Framing                              | Unit      | Framing | Unit           | Framing |
| 30" Built-In<br>SF-BI30-EB | 4,800      | 10,000 | 31"       | 32"     | 26-3/4"    | 120V = 29"<br>240V = 31"             | 11"       | 11-5/8" | 24"            | 32"     |
| 36" Built-In<br>SF-BI36-EB | 4,800      | 10,000 | 37"       | 38"     | 31-7/32"   | 120V = 33-11/16"<br>240V = 35-11/16" | 11"       | 11-5/8" | 30"            | 38"     |

### **Dimensions**

Dimensions above are in inches. Reference dimensions only. We recommend measuring individual units at installation. Refer to installation manual for detailed specifications on installing this product. SimpliFire reserves the right to update units periodically.