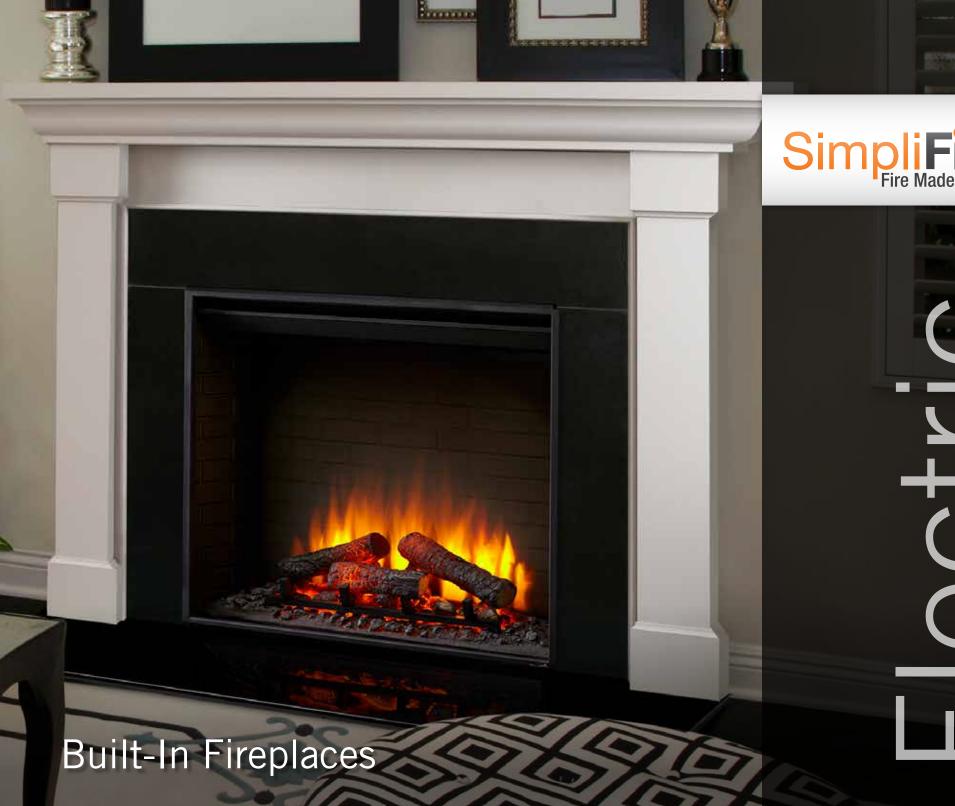

## Authentic Style, Unmatched Ease

Adding the traditional look of a fireplace to your home has never been this easy. A detailed masonry-style interior, textured log set and four-step flame height adjustments enhance the appeal of the SimpliFire Built-In electric fireplace series. Enjoy the ambiance – with or without the heat. Experience "Fire Made Simple."

#### **Features**

- 100% efficient, adjustable heat that costs just pennies an hour to operate
- Enjoy the ambiance with or without heat
- Enjoy more than 100,000 hours of operation thanks to LED flame technology
- Intuitive, multifunction remote for control at your fingertips
- Zone heat your space to remain comfortable, while reducing your monthly bills
- Available in 30" or 36" models
- Up to 4,800 BTUs or 10,000 BTUs, depending on choice of power input
- 30" model provides 648 sq in of viewing and the 36" model provides 933 sq in of viewing for the largest in their class