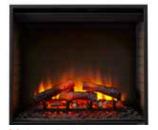

## Authentic Style, Unmatched Ease

Adding the traditional look of a fireplace to your home has never been this easy. A detailed masonry-style interior, textured log set and four-step flame height adjustments enhance the appeal of the SimpliFire Built-In electric fireplace series. Enjoy the ambiance – with or without the heat. Experience "Fire Made Simple."

#### **Features**

- 100% efficient, adjustable heat that costs just pennies an hour to operate
- Enjoy the ambiance with or without heat
- Enjoy more than 100,000 hours of operation thanks to LED flame technology
- Intuitive, multifunction remote for control at your fingertips
- Zone heat your space to remain comfortable, while reducing your monthly bills
- Available in 30" or 36" models
- Up to 4,800 BTUs or 10,000 BTUs, depending on choice of power input
- 30" model provides 648 sq in of viewing and the 36" model provides 933 sq in of viewing for the largest in their class